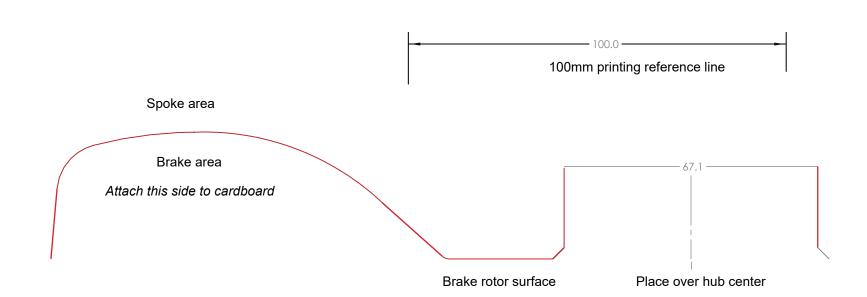

## 949 Racing

This shape represents the inner shape of the wheel RRAK

6UL 15x8 +34 BRAKE TEMPLATE

1. Print this page SCALE: 1:1

- 2. Measure 100mm line. Adjust printer settings until the line measures 100mm.
- 3. Cut out curved template shape along red line and attach upper half to a stiff material such as cardboard or manila folder.
- 4. Cut backing material to shape of template.
- 5. Place hub bore over hub then sweep around brake to check for clearance
- 6. Template must have at least 3mm (.120") clearance to any part of brake