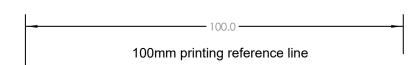

## 949 Racing

This shape represents the inner shape of the wheel

6UL 15x7.5 +38 BRAKE TEMPLATE

1. Print this page SCALE: 1:1

- 2. Measure 100mm line. Adjust printer settings until the line measures 100mm.
- 3. Cut out curved template shape along red line and attach upper half to a stiff material such as cardboard or manila folder.
- 4. Cut backing material to shape of template.
- 5. Place hub bore over hub then sweep around brake to check for clearance
- 6. Template must have at least 3mm (.120") clearance to any part of brake