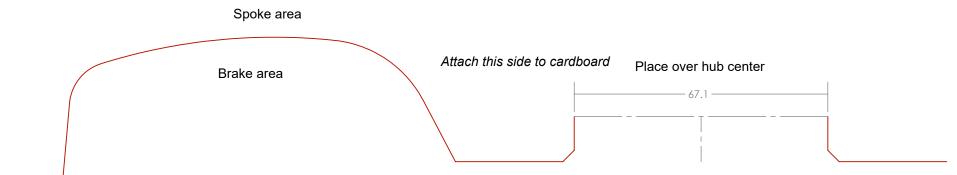

## 949 Racing

This shape represents the inner shape of the wheel

6UL 15x7.5 +38 BRAKE TEMPLATE

1. Print this page SCALE: 1:1

- 2. Measure 100mm line. Adjust printer settings until the line measures 100mm.
- 3. Cut out curved template shape along red line and attach upper half to a stiff material such as cardboard or manila folder.
- 4. Cut backing material to shape of template.
- 5. Place hub bore over hub then sweep around brake to check for clearance
- 6. Template must have at least 3mm (.120") clearance to any part of brake

## 949Racing.com

Mazda hub bore 54.1mm Honda hub bore 56.1mm Mini hub bore 57.1mm