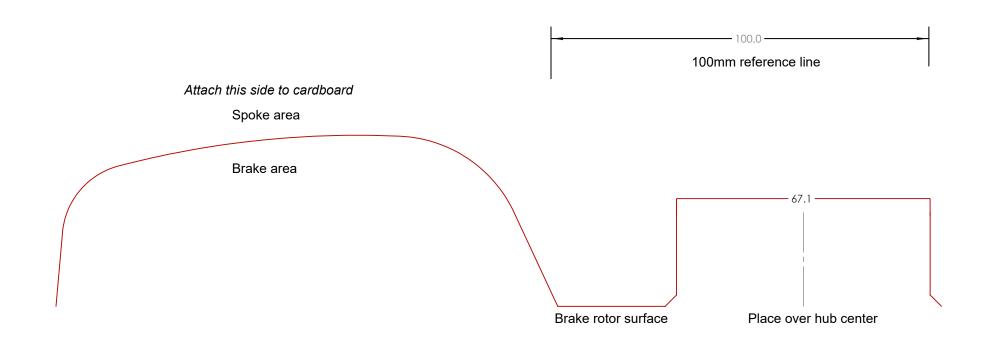

## 949 Racing

This shape represents the inner shape of the wheel

6UL 17x9 +45 BRAKE TEMPLATE

1. Print this page SCALE: 1:1

- 2. Measure 100mm line. Adjust printer settings until the line measures 100mm.
- 3. Cut out curved template shape along red line and attach upper half to a stiff material such as cardboard or manila folder.
- 4. Cut backing material to shape of template.
- 5. Place hub bore over hub then sweep around brake to check for clearance
- 6. Template must have at least 3mm (.120") clearance to any part of brake